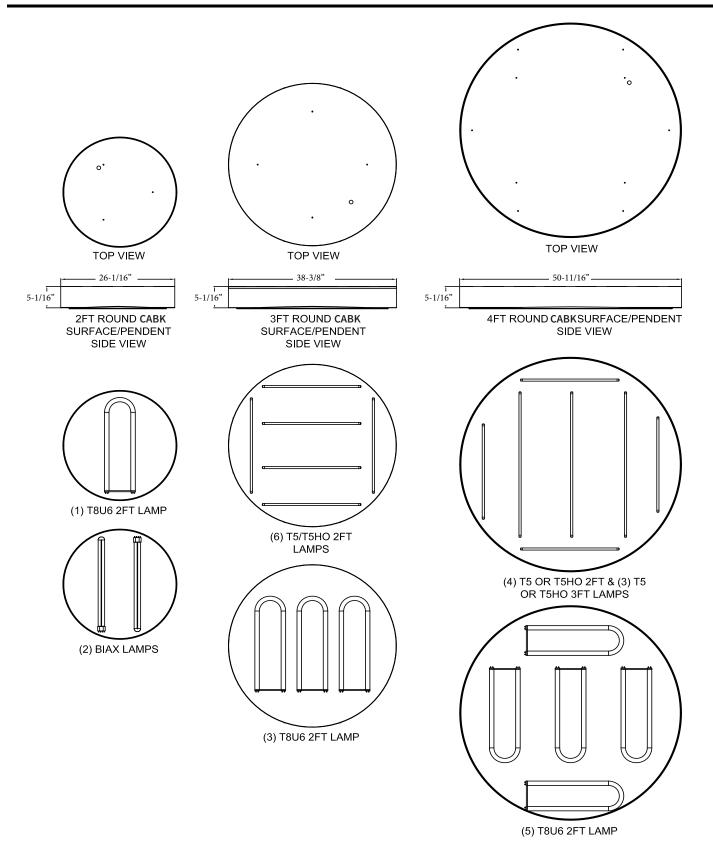

|        |                   |                                                                              |                                                                                      | DATE      |                                                                           |                                                                                               |  |
|--------|-------------------|------------------------------------------------------------------------------|--------------------------------------------------------------------------------------|-----------|---------------------------------------------------------------------------|-----------------------------------------------------------------------------------------------|--|
|        |                   |                                                                              |                                                                                      | JOB I     | JOB NAME                                                                  |                                                                                               |  |
|        |                   |                                                                              |                                                                                      | ТҮРЕ      |                                                                           |                                                                                               |  |
|        |                   |                                                                              |                                                                                      | Features  |                                                                           | Applications                                                                                  |  |
|        |                   |                                                                              |                                                                                      |           | hite concave lens; .125" thick<br>le for surface mounting or pendant stem | <ul> <li>Office Areas</li> <li>Corridors</li> <li>Retail Stores</li> <li>Hospitals</li> </ul> |  |
| Series | Size              | Lamping                                                                      | Mounting                                                                             |           | Options                                                                   |                                                                                               |  |
| CABK   |                   |                                                                              |                                                                                      |           |                                                                           |                                                                                               |  |
|        | 2FT<br>3FT<br>4FT | T8<br>T5<br>T5HO<br>***SEE PAGE 2 FOR<br>AVAILABLE LAMPING<br>CONFIGURATIONS | <b>SM</b> –Surface<br><b>PS</b> –Pendar<br>36")<br><b>AC</b> - Aircrar<br>(36", 48") | ant (24", | <b>EM</b> - Emergency Pack<br><b>DB</b> - Dimming                         |                                                                                               |  |

**Mounting:** Surface Mount or Pendant stem available-4 stems per fixture; Available 24" or 48" lengths.

**Optics:** .125" thick concave opal lens

Options: Emergency Battery Backup, Dimming Ballast, Separate Circuit