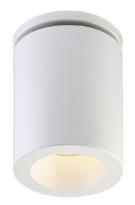

# **Options Available**

FINISH

White

ITEM NO. K30310

SHADE Clear Lens

### **Product Details**

| Item No.    |  |
|-------------|--|
| Finish      |  |
| Shade       |  |
| Diameter    |  |
| Height      |  |
| Est. Weight |  |
| Approval    |  |
|             |  |

K30310 White Clear Lens 6.25" 7" 3.85 lbs