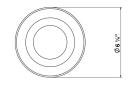

### **Product Details**

| Item No.    |  |
|-------------|--|
| Finish      |  |
| Shade       |  |
| Diameter    |  |
| Height      |  |
| Est. Weight |  |
| Approval    |  |
|             |  |

K30310 White Clear Lens 6.25" 7" 3.85 lbs