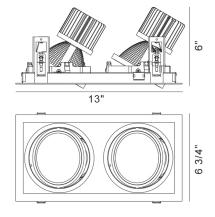

### **Product Details**

Item No. : K35146-30-02

 Finish
 :
 White

 Shade
 :
 White

 Length
 :
 13"

 Width
 :
 6.75"

 Height
 :
 6"

 Est. Weight
 :
 4.6 lbs