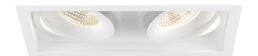

# K35146-35, 2-LIGHT TRIM GIMBAL RECESSED, 26W, 3500K

### **Product Details**

Item No. : K35146-35-02

Finish : White Shade : White Length : 13" Width : 6.75" Height : 6" Est. Weight Approval