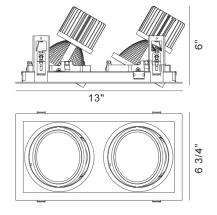

### **Product Details**

Item No. : K35146-35-02

Finish : White Shade : White Length : 13" Width : 6.75" Height : 6" Est. Weight Approval

### **TECHNICAL DETAILS**

Beam Angle : 40 degrees

| HOUSING DETAILS |                            |                  |        |        |              |  |  |
|-----------------|----------------------------|------------------|--------|--------|--------------|--|--|
| HOUSING #       | APPLICATION                | CUT HOLE         | LENGTH | WIDTH  | LAMPING      |  |  |
| 36208-012       | New Construction           | 12.25" x 6"      | 18.25" | 12.75" |              |  |  |
| 36209-019       | Insulated Ceiling          | 12.5" x<br>6.25" | 18.25" | 12.75" | 26W LED 120V |  |  |
| 36209-019       | Insulated Ceiling Airtight | 12.5" x<br>6.25" | 18.25" | 12.75" |              |  |  |