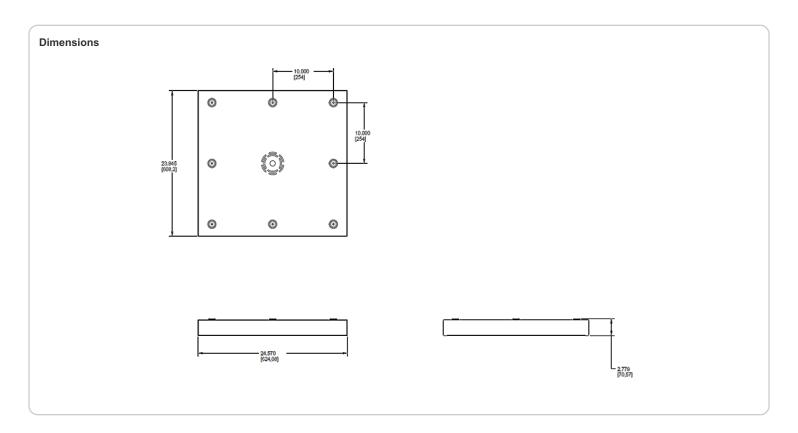

|
|              |       |
|              |       |

# **Technical Specifications**

Listings

#### **UL Listing:**

Suitable for damp locations

## Construction

## Housing:

Powder coated 20GA cold rolled steel

## Kit includes the following items:

- 1X Safety tether cable
- 1X Junction box canopy strap
- 1X Power cable 10ft length
- 8X Adjustable cable grippers 4X Aircraft cable 10ft length
- 1X Canopy 7" diameter
- 1X Power Cable Strain Relief
- 1X 1/4-20 Acorn Nut
- 1X 8-32 Nut
- 1X 8-32 Ground Screw
- 8X 1/4-20 x 1/4" Pan head phillips screws
- 1X 1/4-20 x 1.5" Pan head phillips screw
- 1X 1/4" External tooth washer
- 2X #8 External tooth washer

#### Assembly:

Minor assembly required

#### Finish:

Formulated for high durability and long-lasting color



# **KMKEZPAN 2X2**





www.speckaylighting.com | 646.837.9000 | quotes@kaylighting.com

December 2018