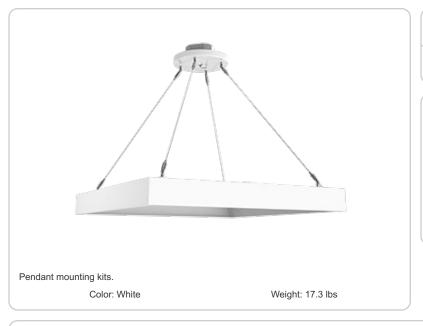

## Kit includes the following items:

- 1X Safety tether cable
- 1X Junction box canopy strap
- 1X Power cable 10ft length
- 8X Adjustable cable grippers 4X Aircraft cable 10ft length
- 1X Canopy 7" diameter
- 1X Power Cable Strain Relief
- 1X 1/4-20 Acorn Nut
- 1X 8-32 Nut
- 1X 8-32 Ground Screw
- 8X 1/4-20 x 1/4" Pan head phillips screws
- 1X 1/4-20 x 1.5" Pan head phillips screw
- 1X 1/4" External tooth washer
- 2X #8 External tooth washer