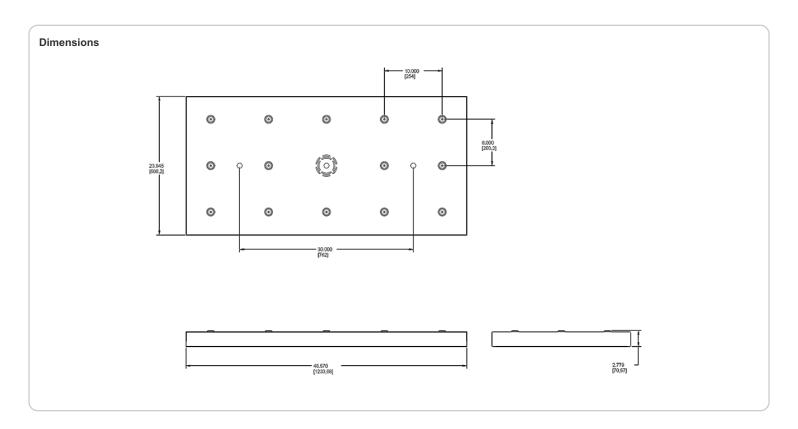

### Kit includes the following items:

1X Safety tether cable

1X Junction box canopy strap

1X Power cable 10ft length

8X Adjustable cable grippers 4X Aircraft cable 10ft length

1X Canopy 7" diameter

1X Power Cable Strain Relief

1X 1/4-20 Acorn Nut

1X 8-32 Nut

1X 8-32 Ground Screw

 $8X\ 1/4-20\ x\ 1/4"$  Pan head phillips screws

1X 1/4-20 x 1.5" Pan head phillips screw

1X 1/4" External tooth washer

2X #8 External tooth washer