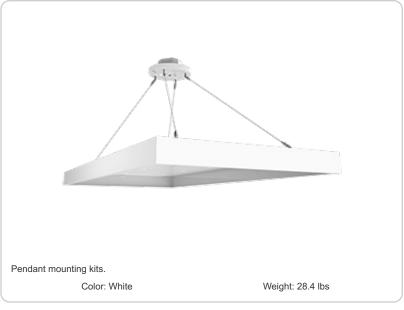

#### Assembly:

Minor assembly required

Finish:

Formulated for high durability and long-lasting color

Other

Description:

EZPAN 2X4 pendant mounting kit for drywall ceilings