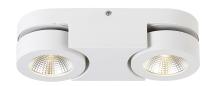

# KONA, 2-LIGHT LED SURFACE MOUNT

## **Options Available**

ITEM NO. FINISH SHADE KONA White White

Architectural adjustable surface mount LED

**□** 2 1/4"

## **Product Details**

**KONA** Item No. Finish White Shade White Length 10.5" 4.5" Width 2.25" Height Est. Weight 3.04 lbs Approval c(UL)us LISTED