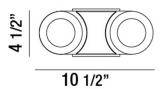

## **Product Details**

**KONA** Item No. Finish White Shade White Length 10.5" 4.5" Width 2.25" Height Est. Weight 3.04 lbs Approval c(UL)us LISTED