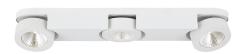

# KONA, 3-LIGHT LED SURFACE MOUNT

## **Options Available**

ITEM NO. FINISH SHADE KONA White White

Architectural adjustable surface mount LED

**□** 2 1/4"

## **Product Details**

**KONA** Item No. Finish White Shade White Length 22.5" Width 4.5" 2.25" Height Est. Weight 7.59 lbs Approval c(UL)us