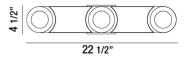

## **Product Details**

**KONA** Item No. Finish White Shade White Length 22.5" Width 4.5" 2.25" Height Est. Weight 7.59 lbs Approval c(UL)us

### **TECHNICAL DETAILS**

Canopy Length : 10.031"
Canopy Width : 4.344"
Canopy Height : 0.594"
Beam Angle : 60 degrees
Vertical Adjustment : 50 degrees
Horizontal Adjustment : 260 degrees