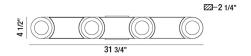

## **Product Details**

KONA Item No. Finish White Shade White Length 31.75" Width 4.5" 3.25" Height Est. Weight 7.81 lbs Approval LISTED

#### **TECHNICAL DETAILS**

Canopy Length : 12.5"
Canopy Width : 4"
Canopy Height : 0.75"
Beam Angle : 60 degrees
Vertical Adjustment : 50 degrees
Horizontal Adjustment : 260 degrees