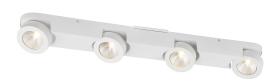

# KONA, 4-LIGHT LED SURFACE MOUNT

## **Options Available**

ITEM NO. FINISH SHADE KONA White White

Architectural adjustable surface mount LED

## **Product Details**

KONA Item No. Finish White Shade White Length 31.75" Width 4.5" 3.25" Height Est. Weight 7.81 lbs Approval LISTED